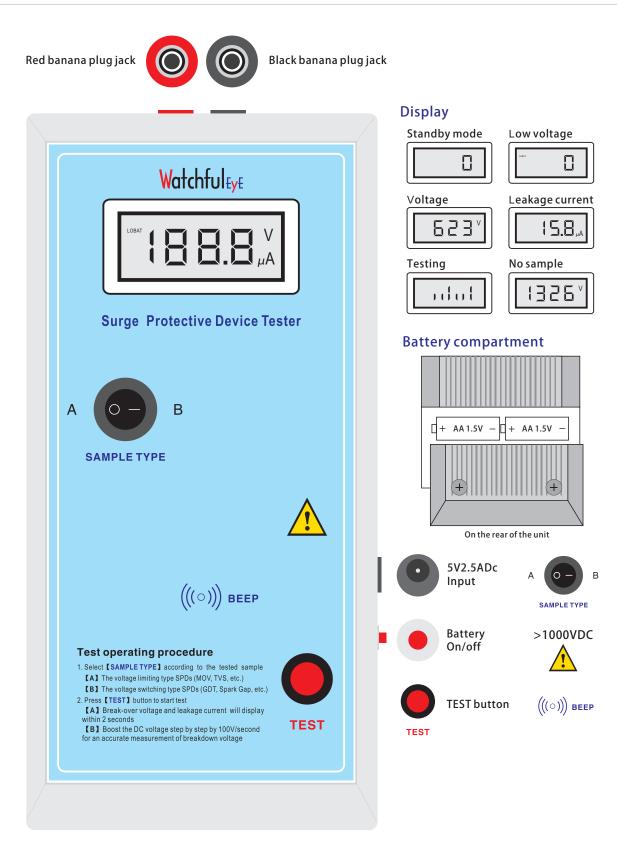

## Controls, Jacks & Display

## **Test Preperation**

- 1. Connect to 5V2.5ADC external power supply or install 4 AA batteries. If batteries are used, press the red button (batteries power) on the right side . "0" will display on the screen, that is the standby mode.
- 2. Connect the test pens to the tester, clamp the SPD module to be tested, press the mode button to choose the testing mode according to the SPD type.

A position: for voltage limiting type SPD, such as MOV type SPD test B position: for voltage switching type SPD, such as GDT type SPD test

www.watchfuleyesolutions.com