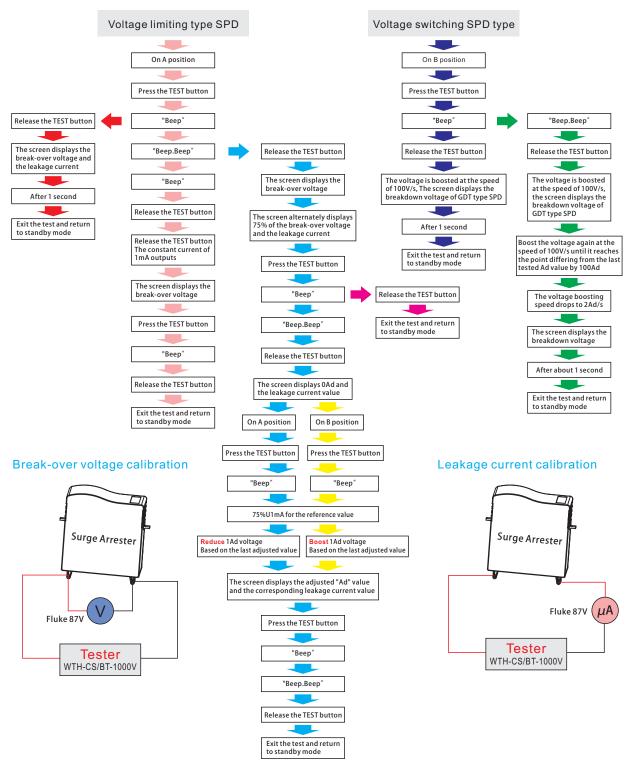

A position: for voltage limiting type SPD, such as MOV type SPD test B position: for voltage switching type SPD, such as GDT type SPD test

www.watchfuleyesolutions.com