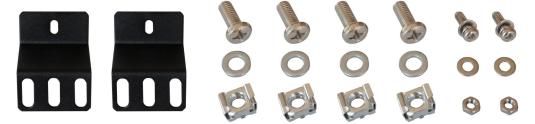

#### Description

Each kit contains 2 rack mount ears and 1 DIN-rail Rack ears are made of high strength steel with a black protective coating Aluminum alloy oxidation 35mm DIN-rail Length 17 inch / 430mm Net weight per kit: 130g

2. Is there an overall view of the rack ears and DIN rail? The following is a photo of rack ears and 17-inch DIN rail.

3. How can I customize other products of 19" rack?

In addition to 19-inch Rack Power Distribution Unit (PDU), there is 19-inch Rack Ethernet Surge Protector. Modular design allows you to customize the plug-in modules to fit your needs, 19-inch standard dimension or other custom-sized dimensions maximize the ease of use and maintenance.