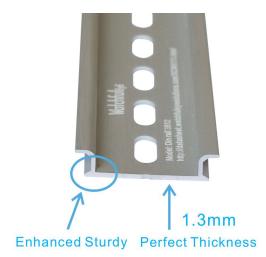

#### Description

Each kit contains 2 rack mount ears and 1 DIN-rail Rack ears are made of high strength steel with a black protective coating Aluminum alloy oxidation 35mm DIN-rail Length 17 inch / 430mm Net weight per kit: 130g