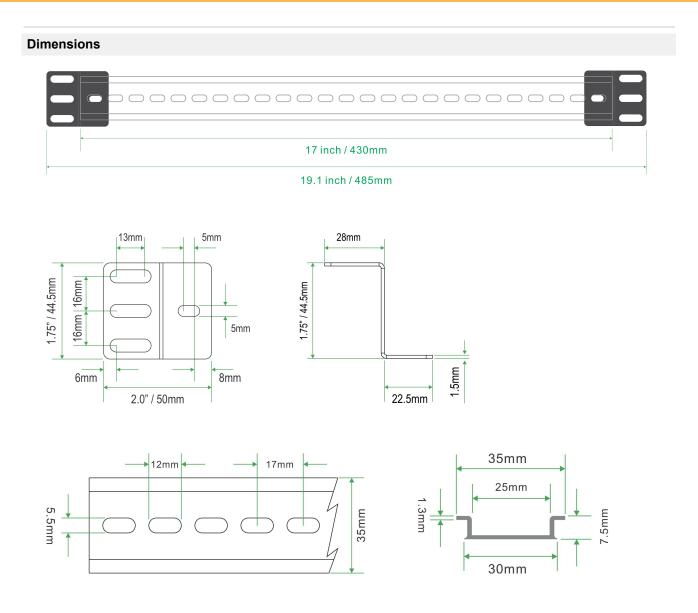

#### Description

Each kit contains 2 rack mount ears and 1 DIN-rail Rack ears are made of high strength steel with a black protective coating Aluminum alloy oxidation 35mm DIN-rail Length 17 inch / 430mm Net weight per kit: 130g