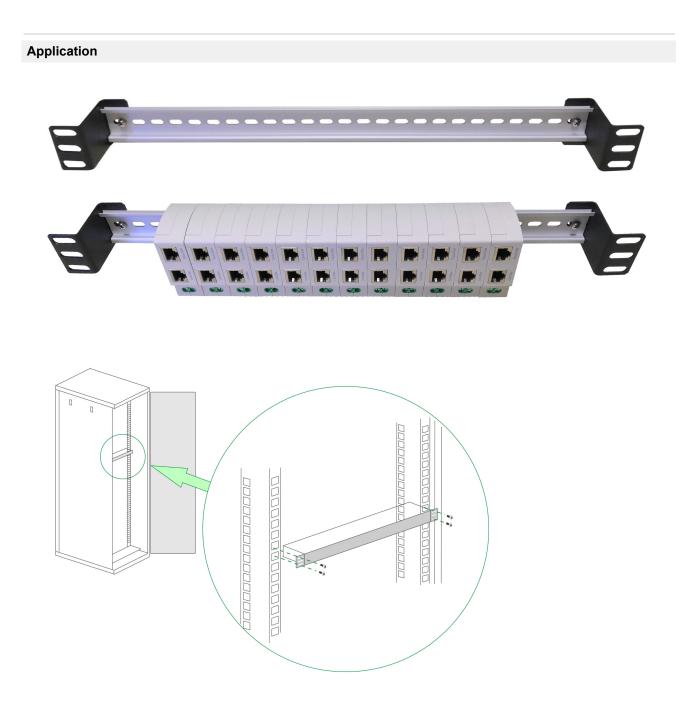

2. Is there an overall view of the rack ears and DIN rail? The following is a photo of rack ears and 17-inch DIN rail.

3. How can I customize other products of 19" rack?

In addition to 19-inch Rack Power Distribution Unit (PDU), there is 19-inch Rack Ethernet Surge Protector. Modular design allows you to customize the plug-in modules to fit your needs, 19-inch standard dimension or other custom-sized dimensions maximize the ease of use and maintenance.