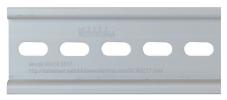

#### Description

Each kit contains 2 rack mount ears and 1 DIN-rail Rack ears are made of high strength steel with a black protective coating Aluminum alloy oxidation 35mm DIN-rail Length 17 inch / 430mm Net weight per kit: 130g

2. Is there an overall view of the rack ears and DIN rail? The following is a photo of rack ears and 17-inch DIN rail.

3. How can I customize other products of 19" rack?

In addition to 19-inch Rack Power Distribution Unit (PDU), there is 19-inch Rack Ethernet Surge Protector. Modular design allows you to customize the plug-in modules to fit your needs, 19-inch standard dimension or other custom-sized dimensions maximize the ease of use and maintenance.