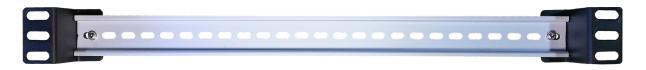

2. Is there an overall view of the rack ears and DIN rail? The following is a photo of rack ears and 17-inch DIN rail.

3. How can I customize other products of 19" rack?

In addition to 19-inch Rack Power Distribution Unit (PDU), there is 19-inch Rack Ethernet Surge Protector. Modular design allows you to customize the plug-in modules to fit your needs, 19-inch standard dimension or other custom-sized dimensions maximize the ease of use and maintenance.